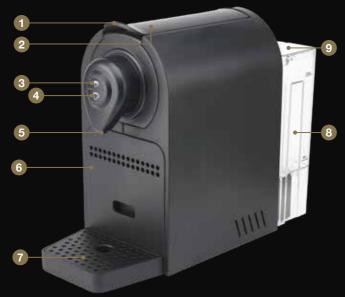

### **Capsule Coffee Machine**

- 1 Locking handle (for loading and ejecting capsules)
- 2 Capsule compartment (underneath handle)
- 3 Espresso button (short)
- 4 Lungo button (tall)

- 5 Coffee dispenser
- 6 Used capsule container
- 7 Adjustable cup support/drip tray
- 8 Water tank
- 9 Water tank lid