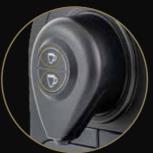

### **Capsule Coffee Machine**

- 1 Locking handle (for loading and ejecting capsules)
- 2 Capsule compartment (underneath handle)
- 3 Espresso button (short)
- 4 Lungo button (tall)

- 5 Coffee dispenser
- 6 Used capsule container
- 7 Adjustable cup support/drip tray
- 8 Water tank
- 9 Water tank lid