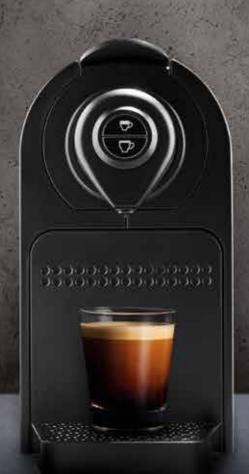

## HOW TO USE

Plug-in the machine and fill the water up to the "Max" line. Place a cup/container under the dispenser.

Press the espresso (short) or lungo (tall) button to start preheating the machine. The lights on the button will flash for approx. 30 seconds. Once the button lights have stopped flashing, press either the espresso or lungo button to rinse the

Lift the locking handle all the way and place a compatible coffee capsule into the compartment, then close the locking handle. Place your cup under the dispenser and press either the espresso or lungo button, the coffee will start to dispense.

machine.

Open and close the locking handle to release the spent capsule into the used capsule container.

PRODUCT CODE: 716033 VERSION NUMBER: V1.4
AFTER SALES SUPPORT PHONE NUMBER: 1300 112 534