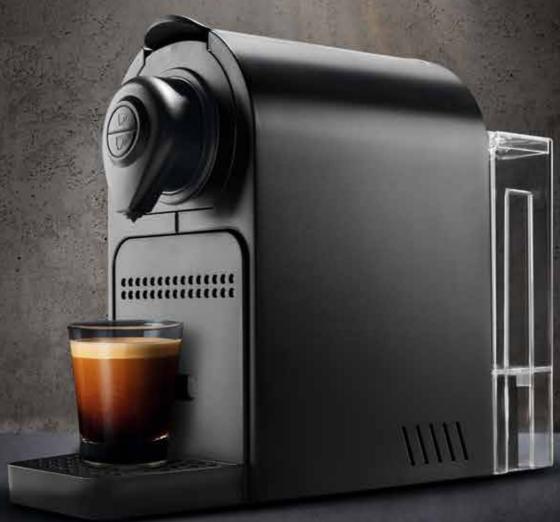

Lift the locking handle all the way and place a compatible coffee capsule into the compartment, then close the locking handle. Place your cup under the dispenser and press either the espresso or lungo button, the coffee will start to dispense.